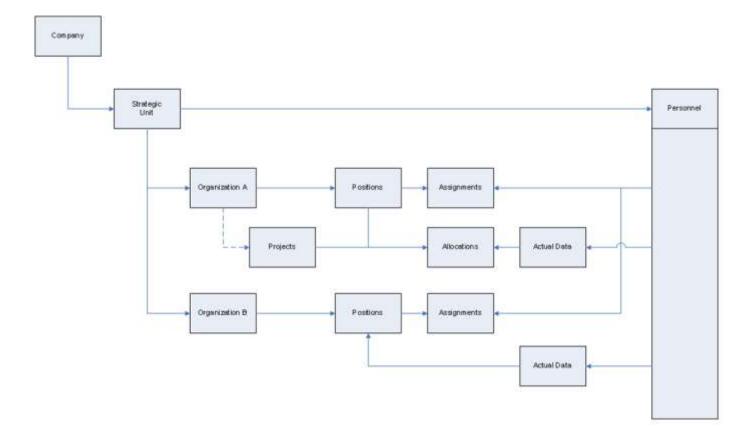

The flexibility of Project Staff Manager enables you to link positions to different organization structures within a business unit and allocate them on a time basis to any number of projects and project groups. Positions and people can be linked to numerous user -defined libraries such as employment type, job family, skills set, job role and contract, facilitating efficient management, resourcing, reporting and locating of talent pools globally or at a business unit level.

### Fully flexible organization design

Project Staff Manager can accommodate any type of organization structure, regardless of complexity giving You will be confident of your long term plans and you complete control using the approach shown.