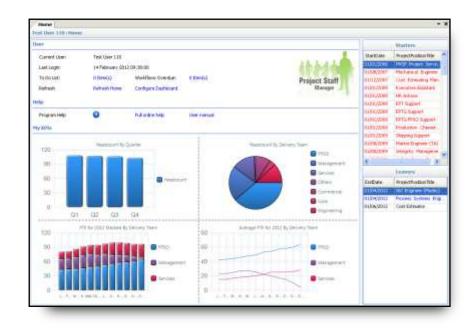

### Reporting in real time

The Project Staff Manager home page is a real time dashboard providing instant KPI information, dynamic charts and detailed data on starters and leavers. Each user can customize their own dashboards to display information specifically relevant to their own role and the data displayed can be filtered, based on user role, business unit, geography and other security driven parameters. Our dashboards are interactive and user friendly. Direct access to context sensitive on-line help is available for every screen if required.

With one click you will be able to get a real time detailed view of your organization structure, positions and assignments. Easy navigation enables instant full drilldown for all underlying data to be viewed and edited.

Workforce metrics can be viewed in the format of your choice such as headcount, full time equivalent and costs. Workforce data projections can combine monthly, quarterly or annual metrics to maximise effective long term resource and talent planning. Real time organization charts can be generated at any time based on your choice of parameters. This impressive feature menas your charts will instantly be updated for you reflecting changes, saving on time and inconvenience.