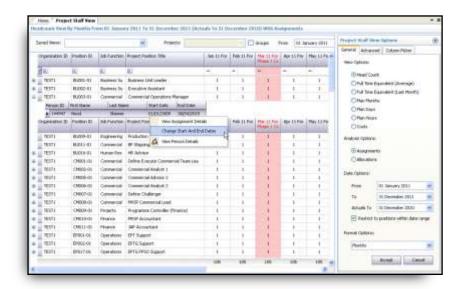

With one click you will be able to get a real time detailed view of your organization structure, positions and assignments. Easy navigation enables instant full drilldown for all underlying data to be viewed and edited.

Workforce metrics can be viewed in the format of your choice such as headcount, full time equivalent and costs. Workforce data projections can combine monthly, quarterly or annual metrics to maximise effective long term resource and talent planning. Real time organization charts can be generated at any time based on your choice of parameters. This impressive feature menas your charts will instantly be updated for you reflecting changes, saving on time and inconvenience.

Actual data can be imported from time recording systems to provide real time actual versus budget reporting, facilitating accurate forecasting and giving you early warning if a project is likely to go off track. forecasts and be able to improve on budget accuracy, maximizing the potential of scarce resources and minimizing waste expenditure.