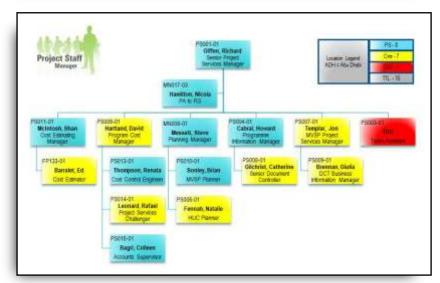

Workforce metrics can be viewed in the format of your choice such as headcount, full time equivalent and costs. Workforce data projections can combine monthly, quarterly or annual metrics to maximise effective long term resource and talent planning. Real time organization charts can be generated at any time based on your choice of parameters. This impressive feature menas your charts will instantly be updated for you reflecting changes, saving on time and inconvenience.

### Fully flexible organization design

Project Staff Manager can accommodate any type of organization structure, regardless of complexity giving You will be confident of your long term plans and you complete control using the approach shown.